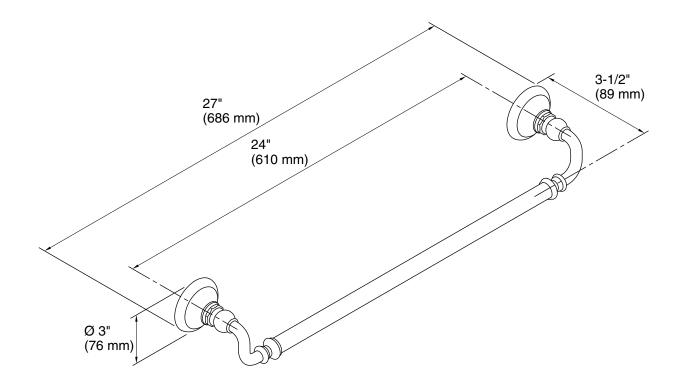

# **Technical Information**

All product dimensions are nominal. Material: Metal